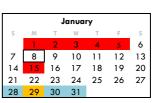

#### January

- 1-5 Christmas Break
- 8 School Resumes
- 15 Martin Luther King Day No School
- 28 Catholic Schools Week begins
- 29 Family Luncheon/Early Release